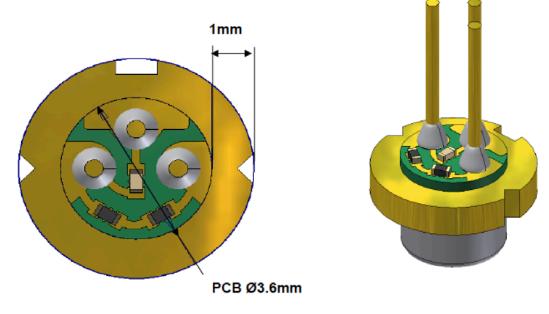

## Introduction of constant power LD

Benefit: Output power of the product is pre-set in the factory so that user does not need to handle the component selection and soldering process. The labor cost is also reduced.

How does it work: During the in-factory LD testing, laser diodes are sorted into 16 ranks according to the required resistor value for specific output power. Then the resistor for each rank is applied.

No resistors needed!

No in-house power adjustment!

Reduce failure & labor cost!!!

Copyright © 2014 Arima Lasers Corp. All right reserved

<sup>\*</sup>APC Plus can be applied to \*635nm/5mW chip and \*650nm/7mW chip.